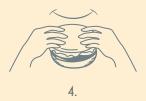

# HOW TO EAT A MODERNE BURGER

Place burger on a handfull

of fries "fry rack".

Pick up burger with thumbs on top.

Flip upside down.

Eat and repeat.