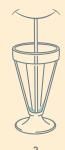

#### HOW TO DRINK A MODERNE SHAKE

Pull straw to top of glass.

Sip around the top, drinking liquid first.

Perfect consistency to the last sip.

For Holiday Hours and Updates follow us @moderneburger on Twitter, Instagram and Facebook.