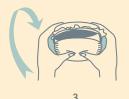

# HOW TO EAT A MODERNE BURGER

Place burger on a handfull

of fries "fry rack".

Pick up burger with thumbs on top.

Flip upside down.

Eat and repeat.