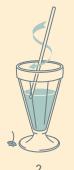

#### HOW TO DRINK A MODERNE SHAKE

Pull straw to top of glass.

Sip around the top, drinking liquid first.

Perfect consistency to the last sip.

For Holiday Hours and Updates follow us @moderneburger on Twitter, Instagram and Facebook.