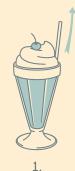

#### HOW TO DRINK A MODERNE SHAKE

Pull straw to top of glass.

Sip around the top, drinking liquid first.

Perfect consistency to the last sip.

For Holiday Hours and Updates follow us @moderneburger on Twitter, Instagram and Facebook.