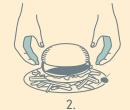

# HOW TO EAT A MODERNE BURGER

Place burger on a handfull

of fries "fry rack".

Pick up burger with thumbs on top.

Flip upside down.

Eat and repeat.